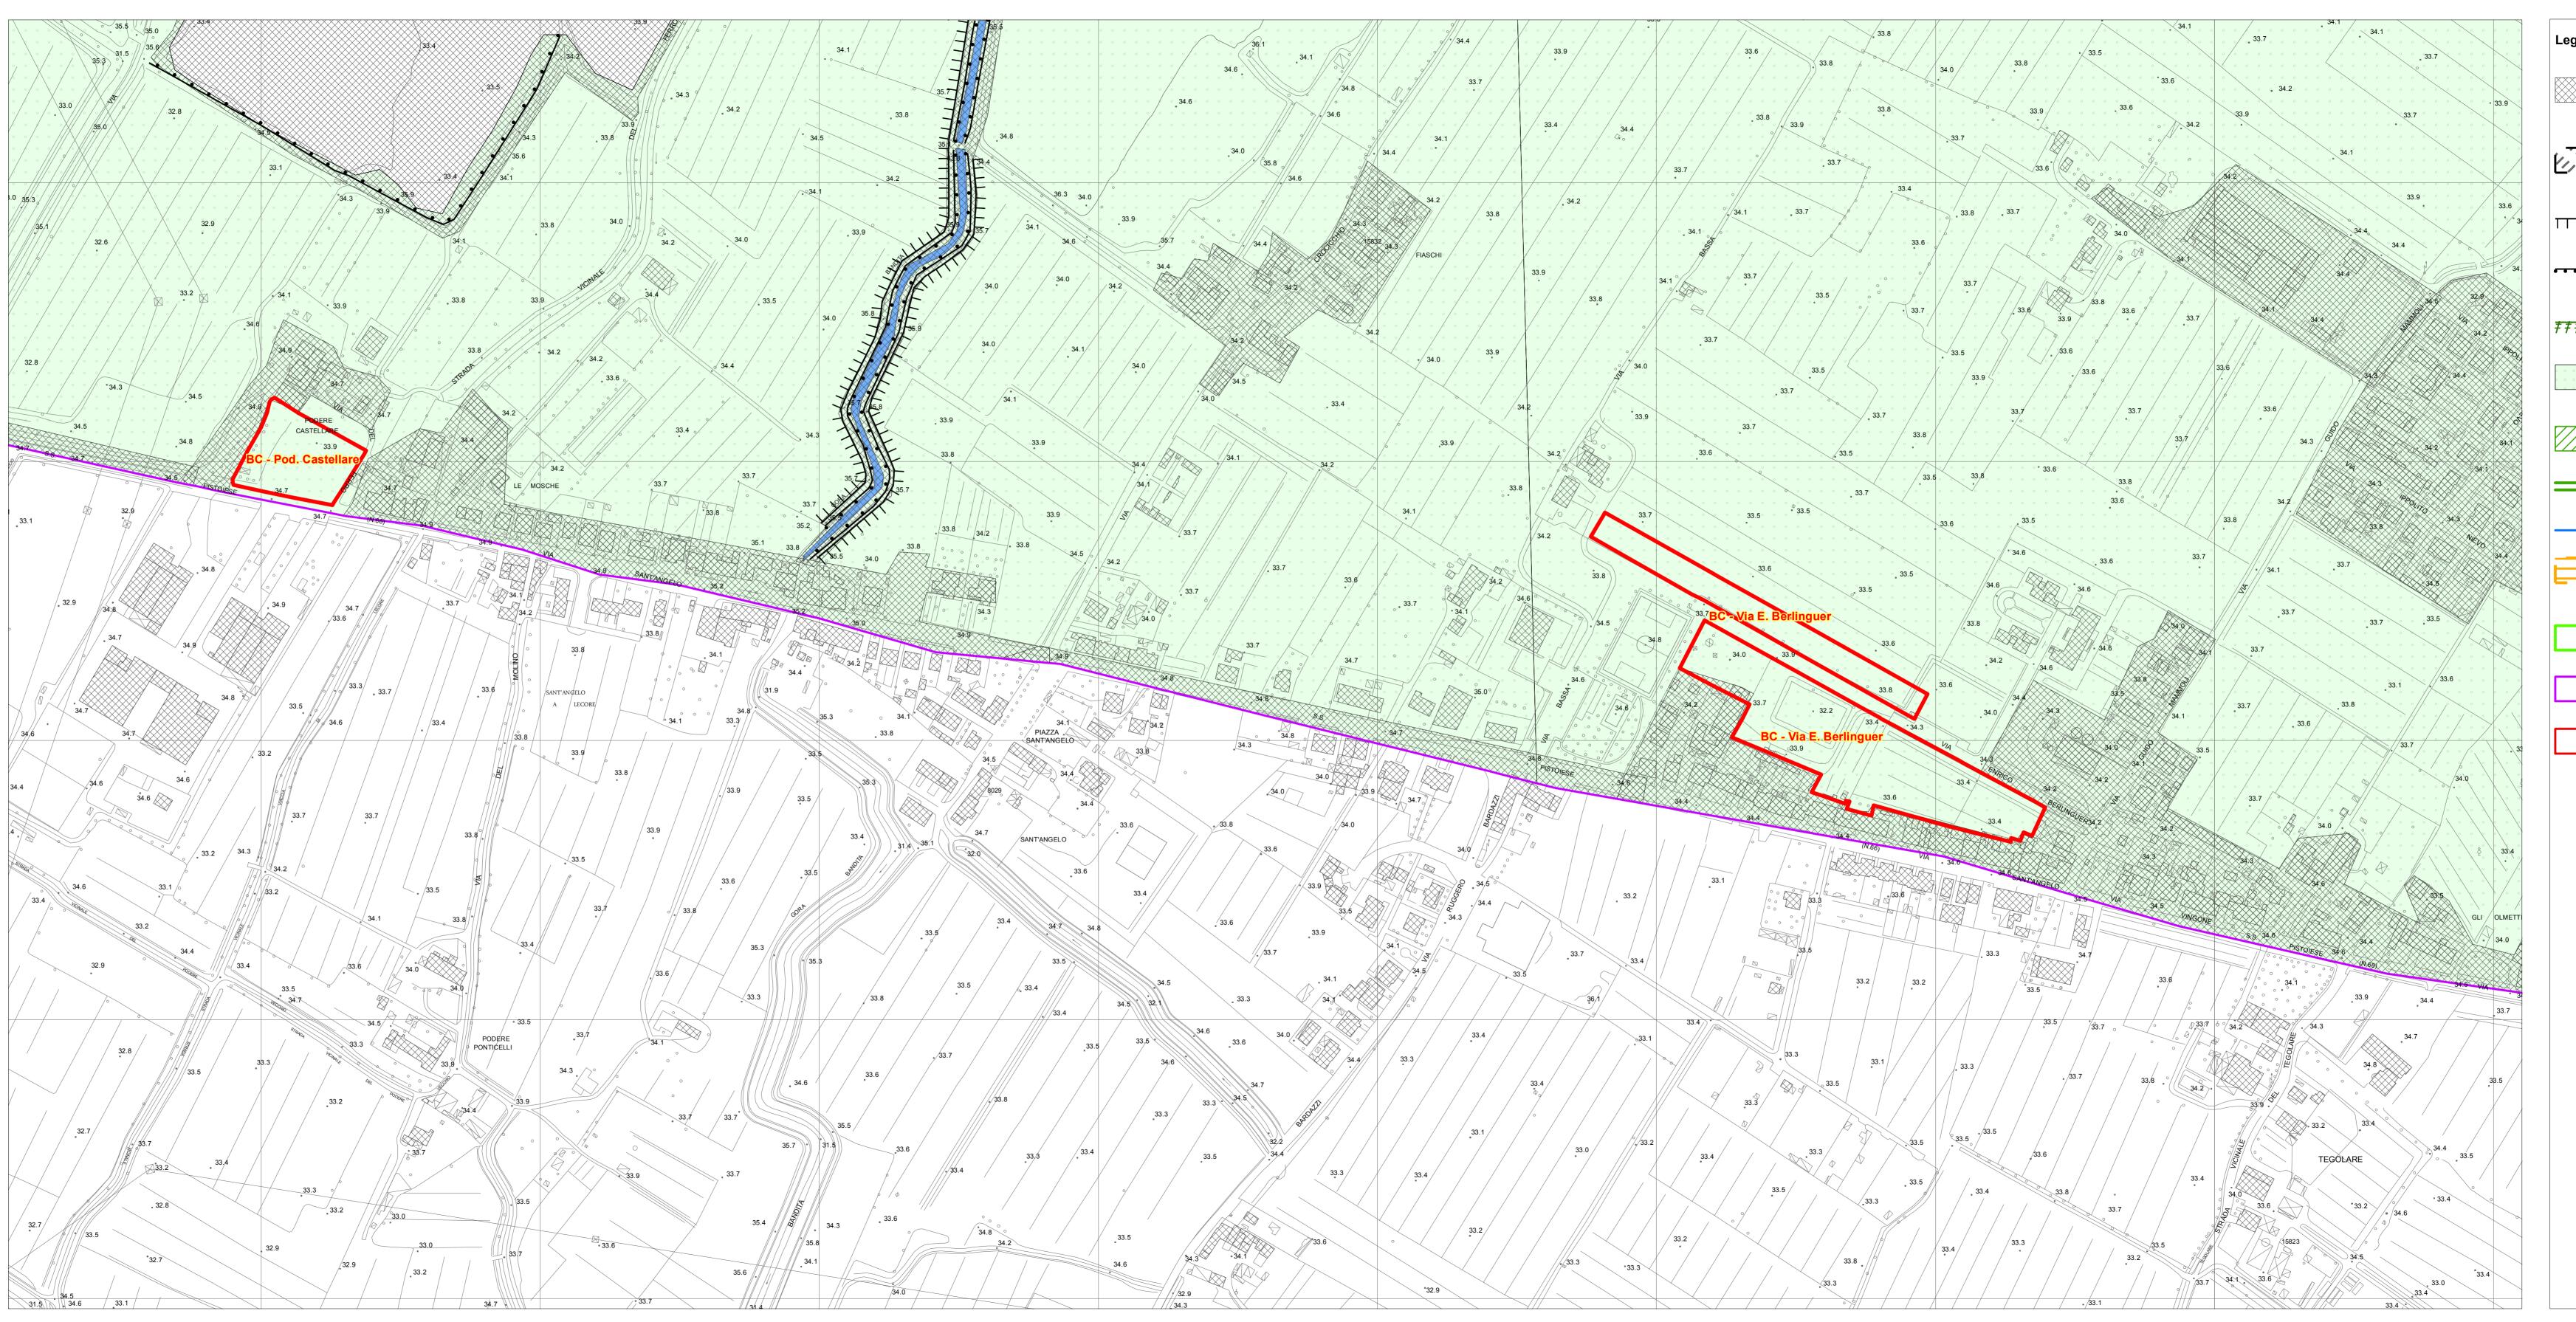

## Tav. 2g - Carta Geomorfologica

(scala 1:2000)

Il Sindaco Emiliano Fossi

Assessore all'Urbanistica Stefano Salvi

Responsabile del Procedimento ing. Domenico Ennio Maria Passaniti

Responsabile Ufficio Urbanistica arch. Letizia Nieri

Agosto 2017

| Legenda           |                                                                                                                                                                                    |
|-------------------|------------------------------------------------------------------------------------------------------------------------------------------------------------------------------------|
|                   | Accumulo antropico (argine fluviale antropico);<br>principali strutture antropiche che impediscono<br>l'osservazione degli elementi geologici e<br>geomorfologici, specchi d'acqua |
|                   | Cassa di espansione delle piene                                                                                                                                                    |
| TTTTT             | Scarpata antropica                                                                                                                                                                 |
| •••••             | Scarpata antropica fluviale                                                                                                                                                        |
| <del>777777</del> | Orlo di scarpata di erosione fluviale                                                                                                                                              |
|                   | Depositi alluvionali                                                                                                                                                               |
|                   | Conoide alluvionale e da debris flow                                                                                                                                               |
|                   | Traccia di alveo abbandonato                                                                                                                                                       |
|                   | Reticolo idrografico                                                                                                                                                               |
| 2                 | Aree soggette a fenomeni di subsidenza                                                                                                                                             |
|                   | Limite provinciale                                                                                                                                                                 |
|                   | Limite comunale                                                                                                                                                                    |
|                   | Comparti e/o previsioni<br>urbanistiche con singole schede di fattibilità                                                                                                          |
|                   |                                                                                                                                                                                    |
|                   |                                                                                                                                                                                    |
|                   |                                                                                                                                                                                    |
|                   |                                                                                                                                                                                    |
| 1                 |                                                                                                                                                                                    |