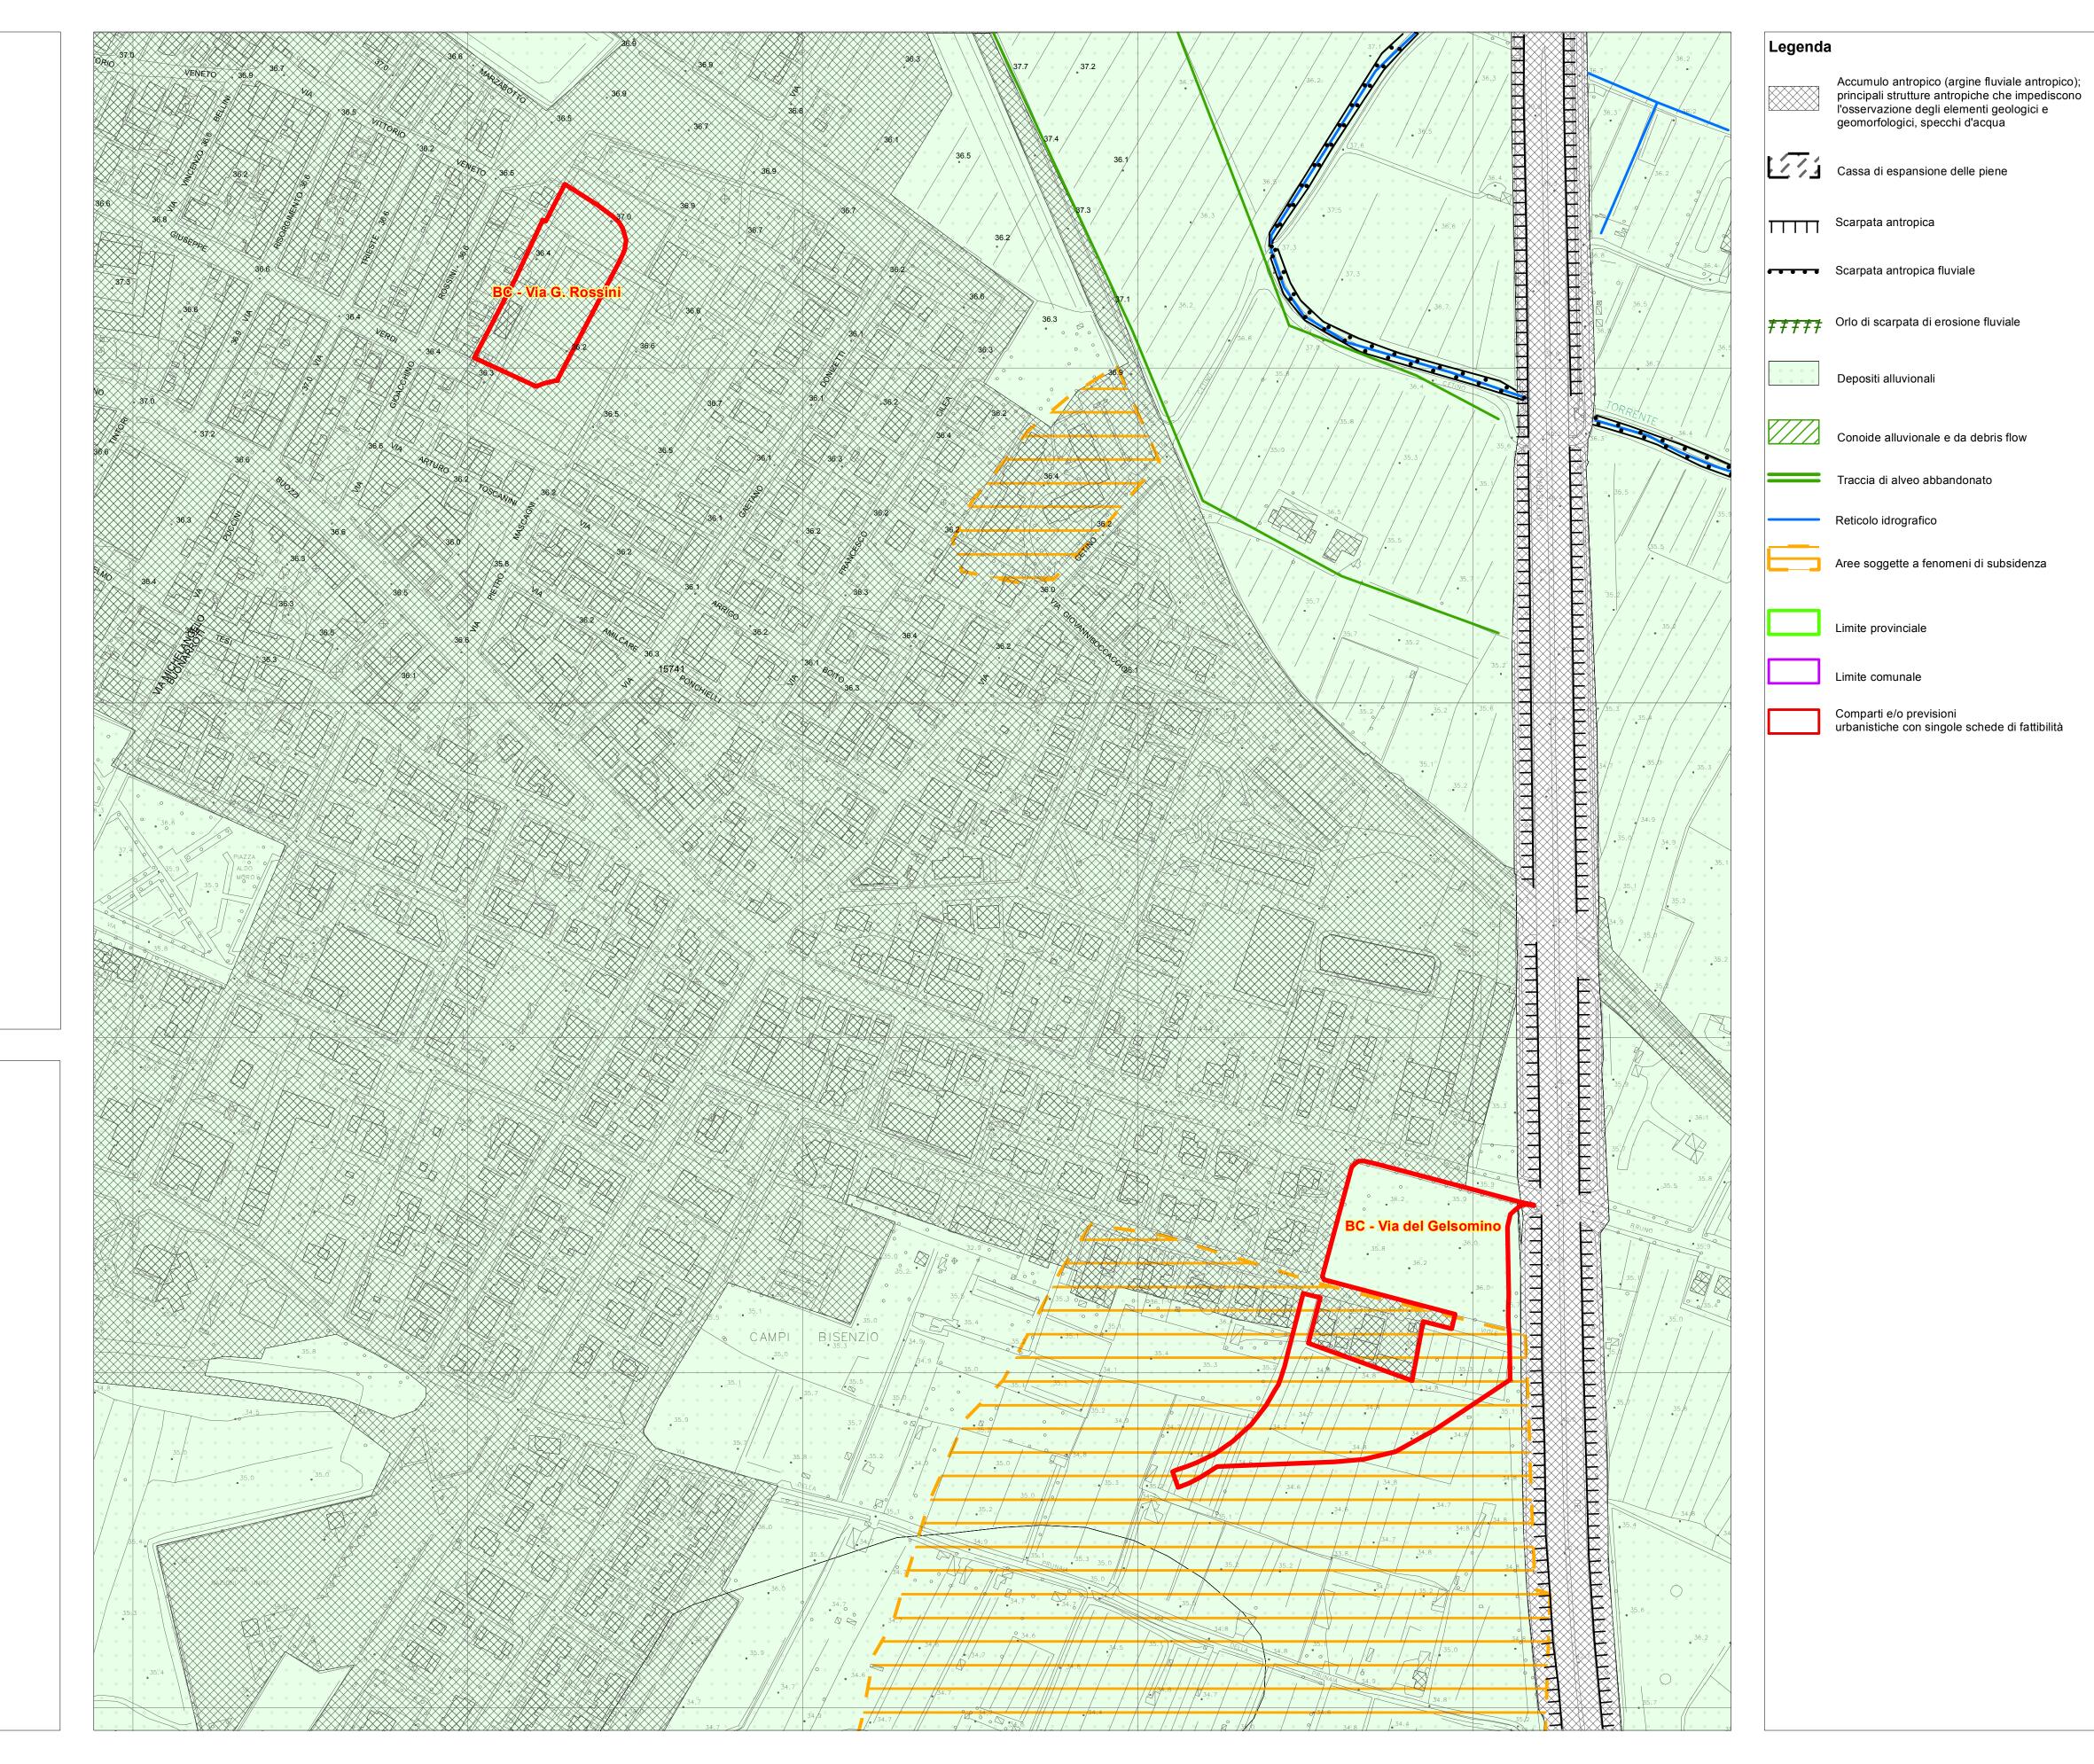

## Tav. 2d - Carta Geomorfologica

(scala 1:2000)

Il Sindaco Emiliano Fossi

Stefano Salvi

Assessore all'Urbanistica

Responsabile del Procedimento ing. Domenico Ennio Maria Passaniti

Responsabile Ufficio Urbanistica arch. Letizia Nieri