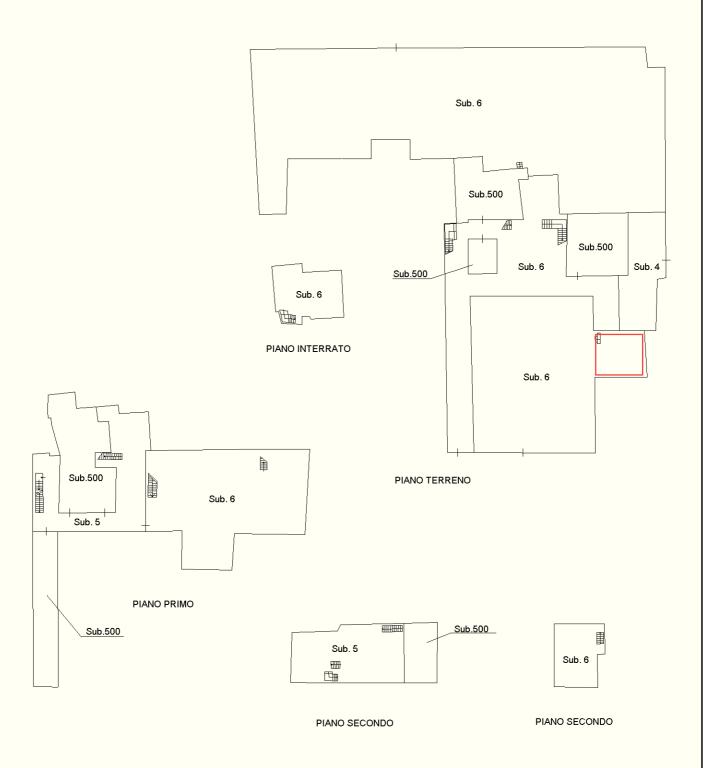

## Agenzia del Territorio CATASTO FABBRICATI

Ufficio Provinciale di Firenze

ovinciale di

Protocollo n. FI0034842 del03/02/2010

ALL. 1

Tipo Mappale n. del

Dimostrazione grafica dei subalterni Scala 1 : 500

Particella: 67

Elaborato Planimetrico - Catasto dei Fabbricati - Situazione al 10/02/2022 - Comune di CAMPI BISENZIO(B507) - < Foglio 20 Particella 67 >