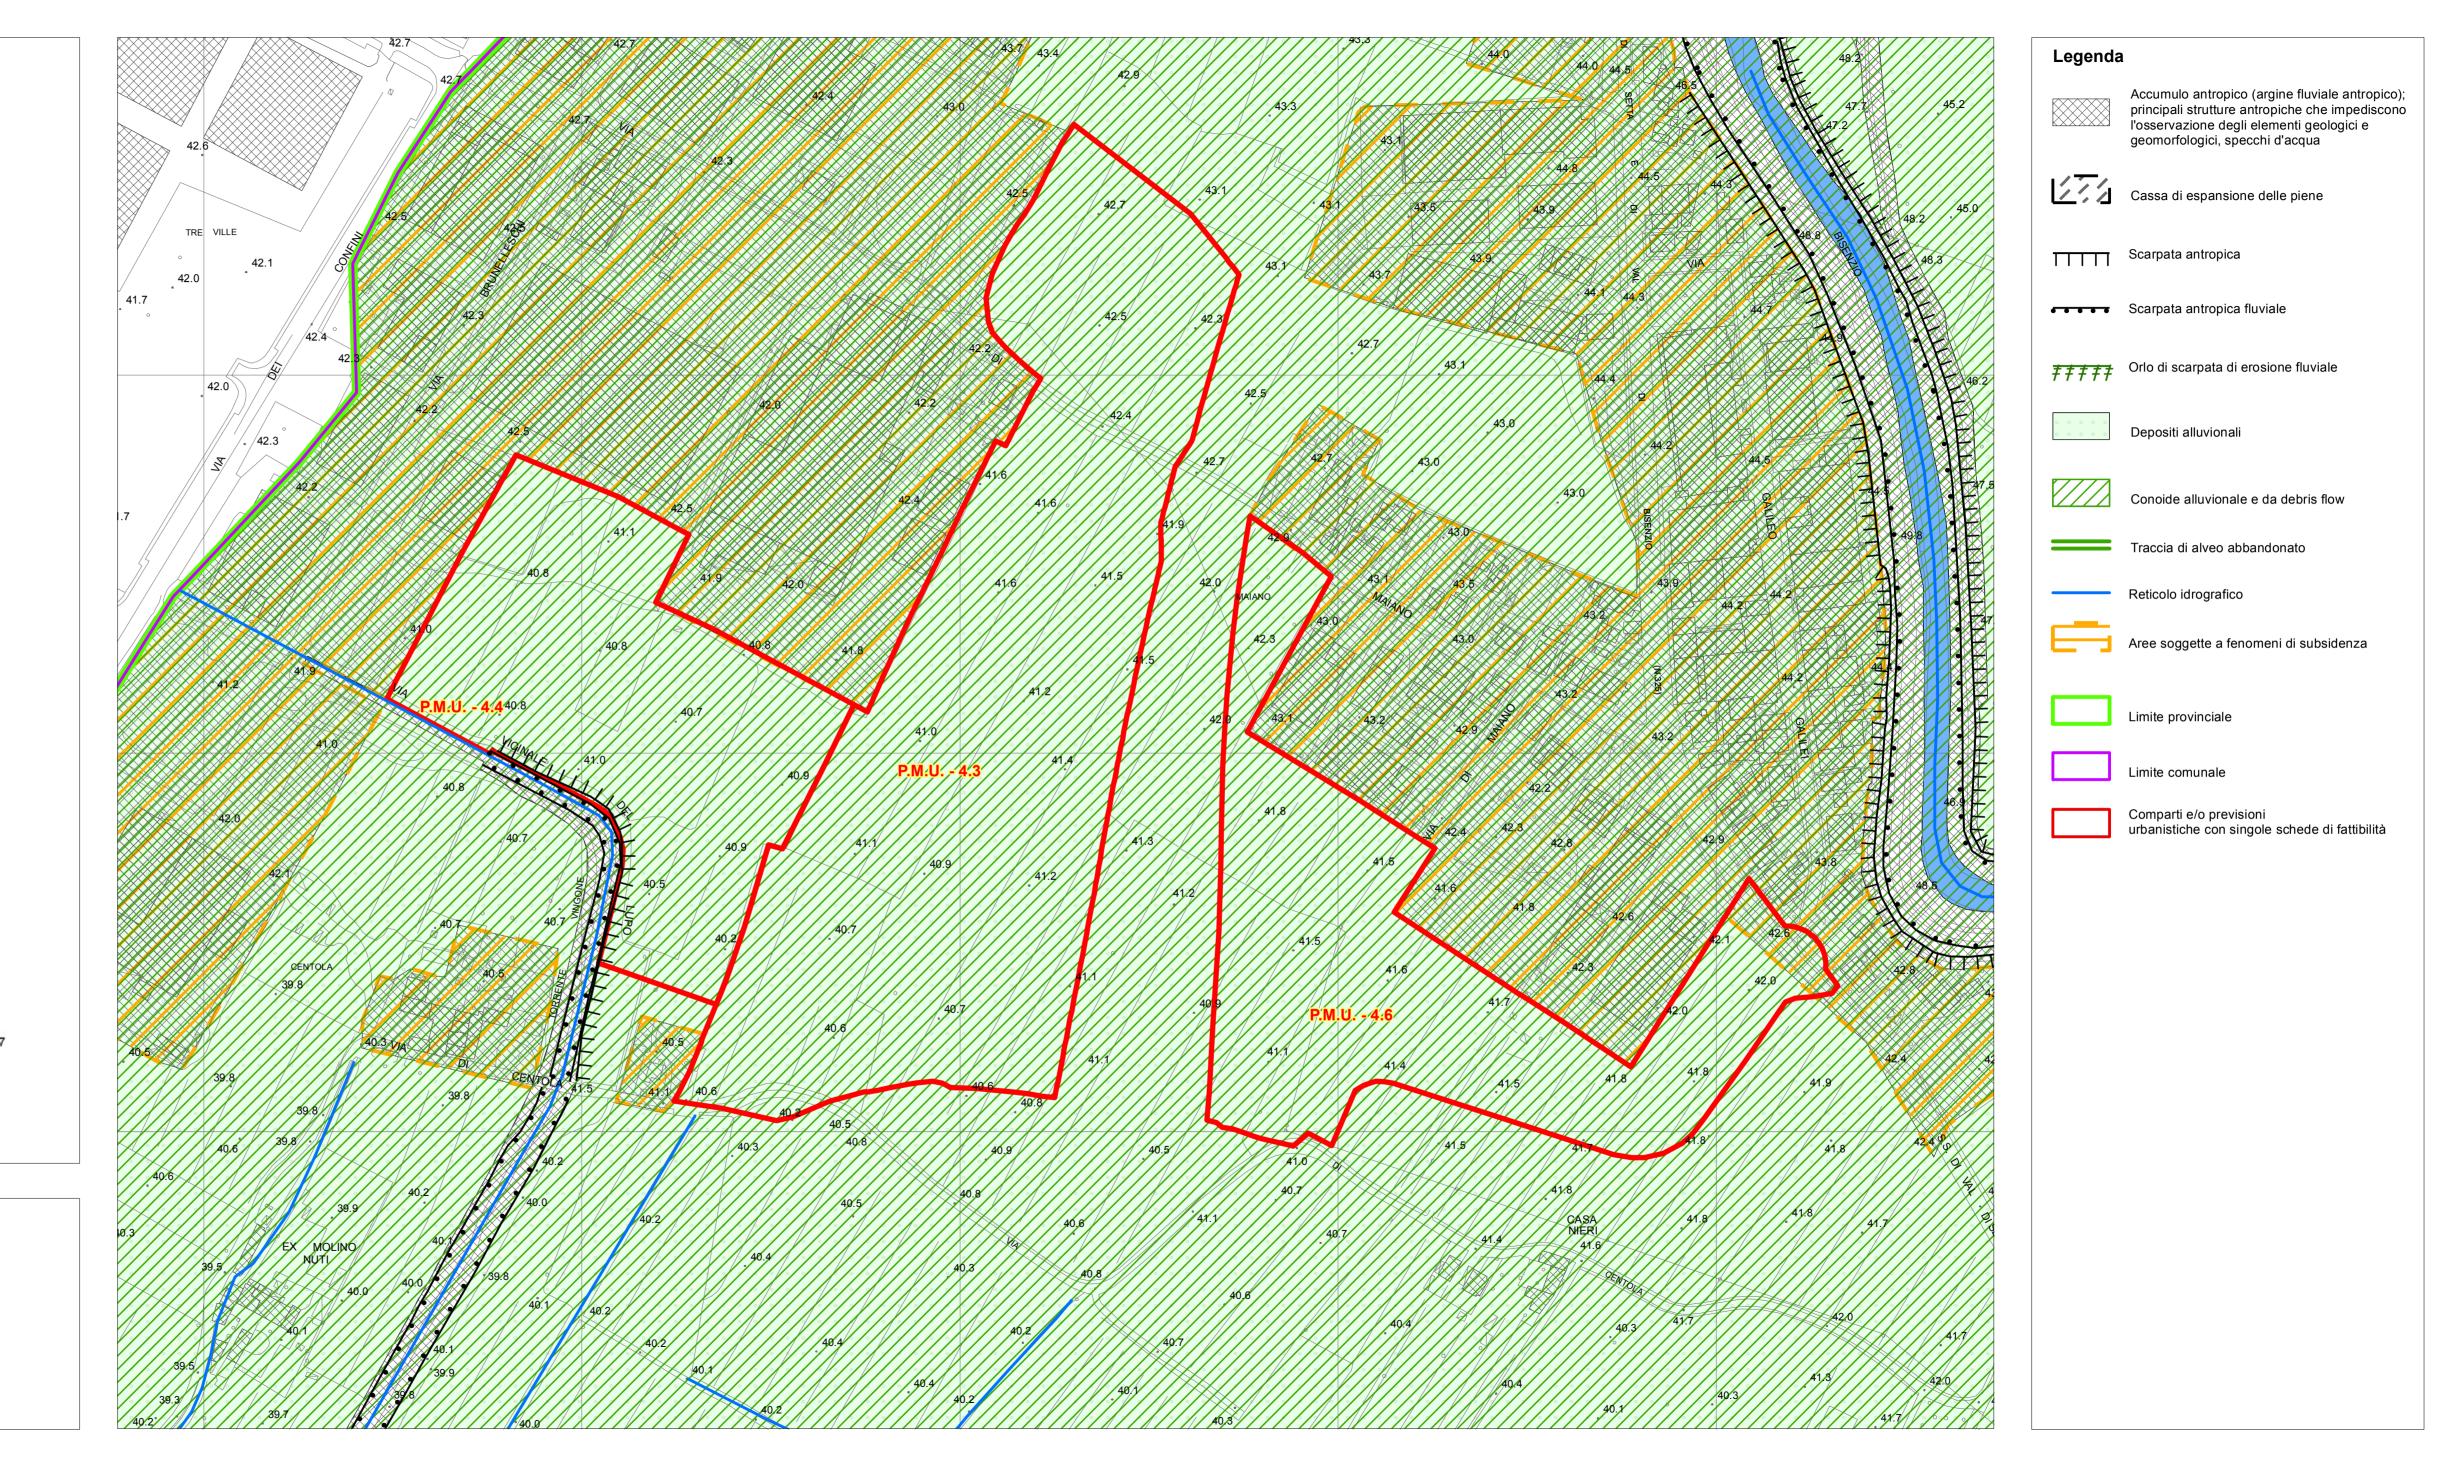

## Tav. 2a - Carta Geomorfologica

(scala 1:2000)

Il Sindaco Emiliano Fossi

Assessore all'Urbanistica Stefano Salvi

Responsabile del Procedimento ing. Domenico Ennio Maria Passaniti

Responsabile Ufficio Urbanistica arch. Letizia Nieri