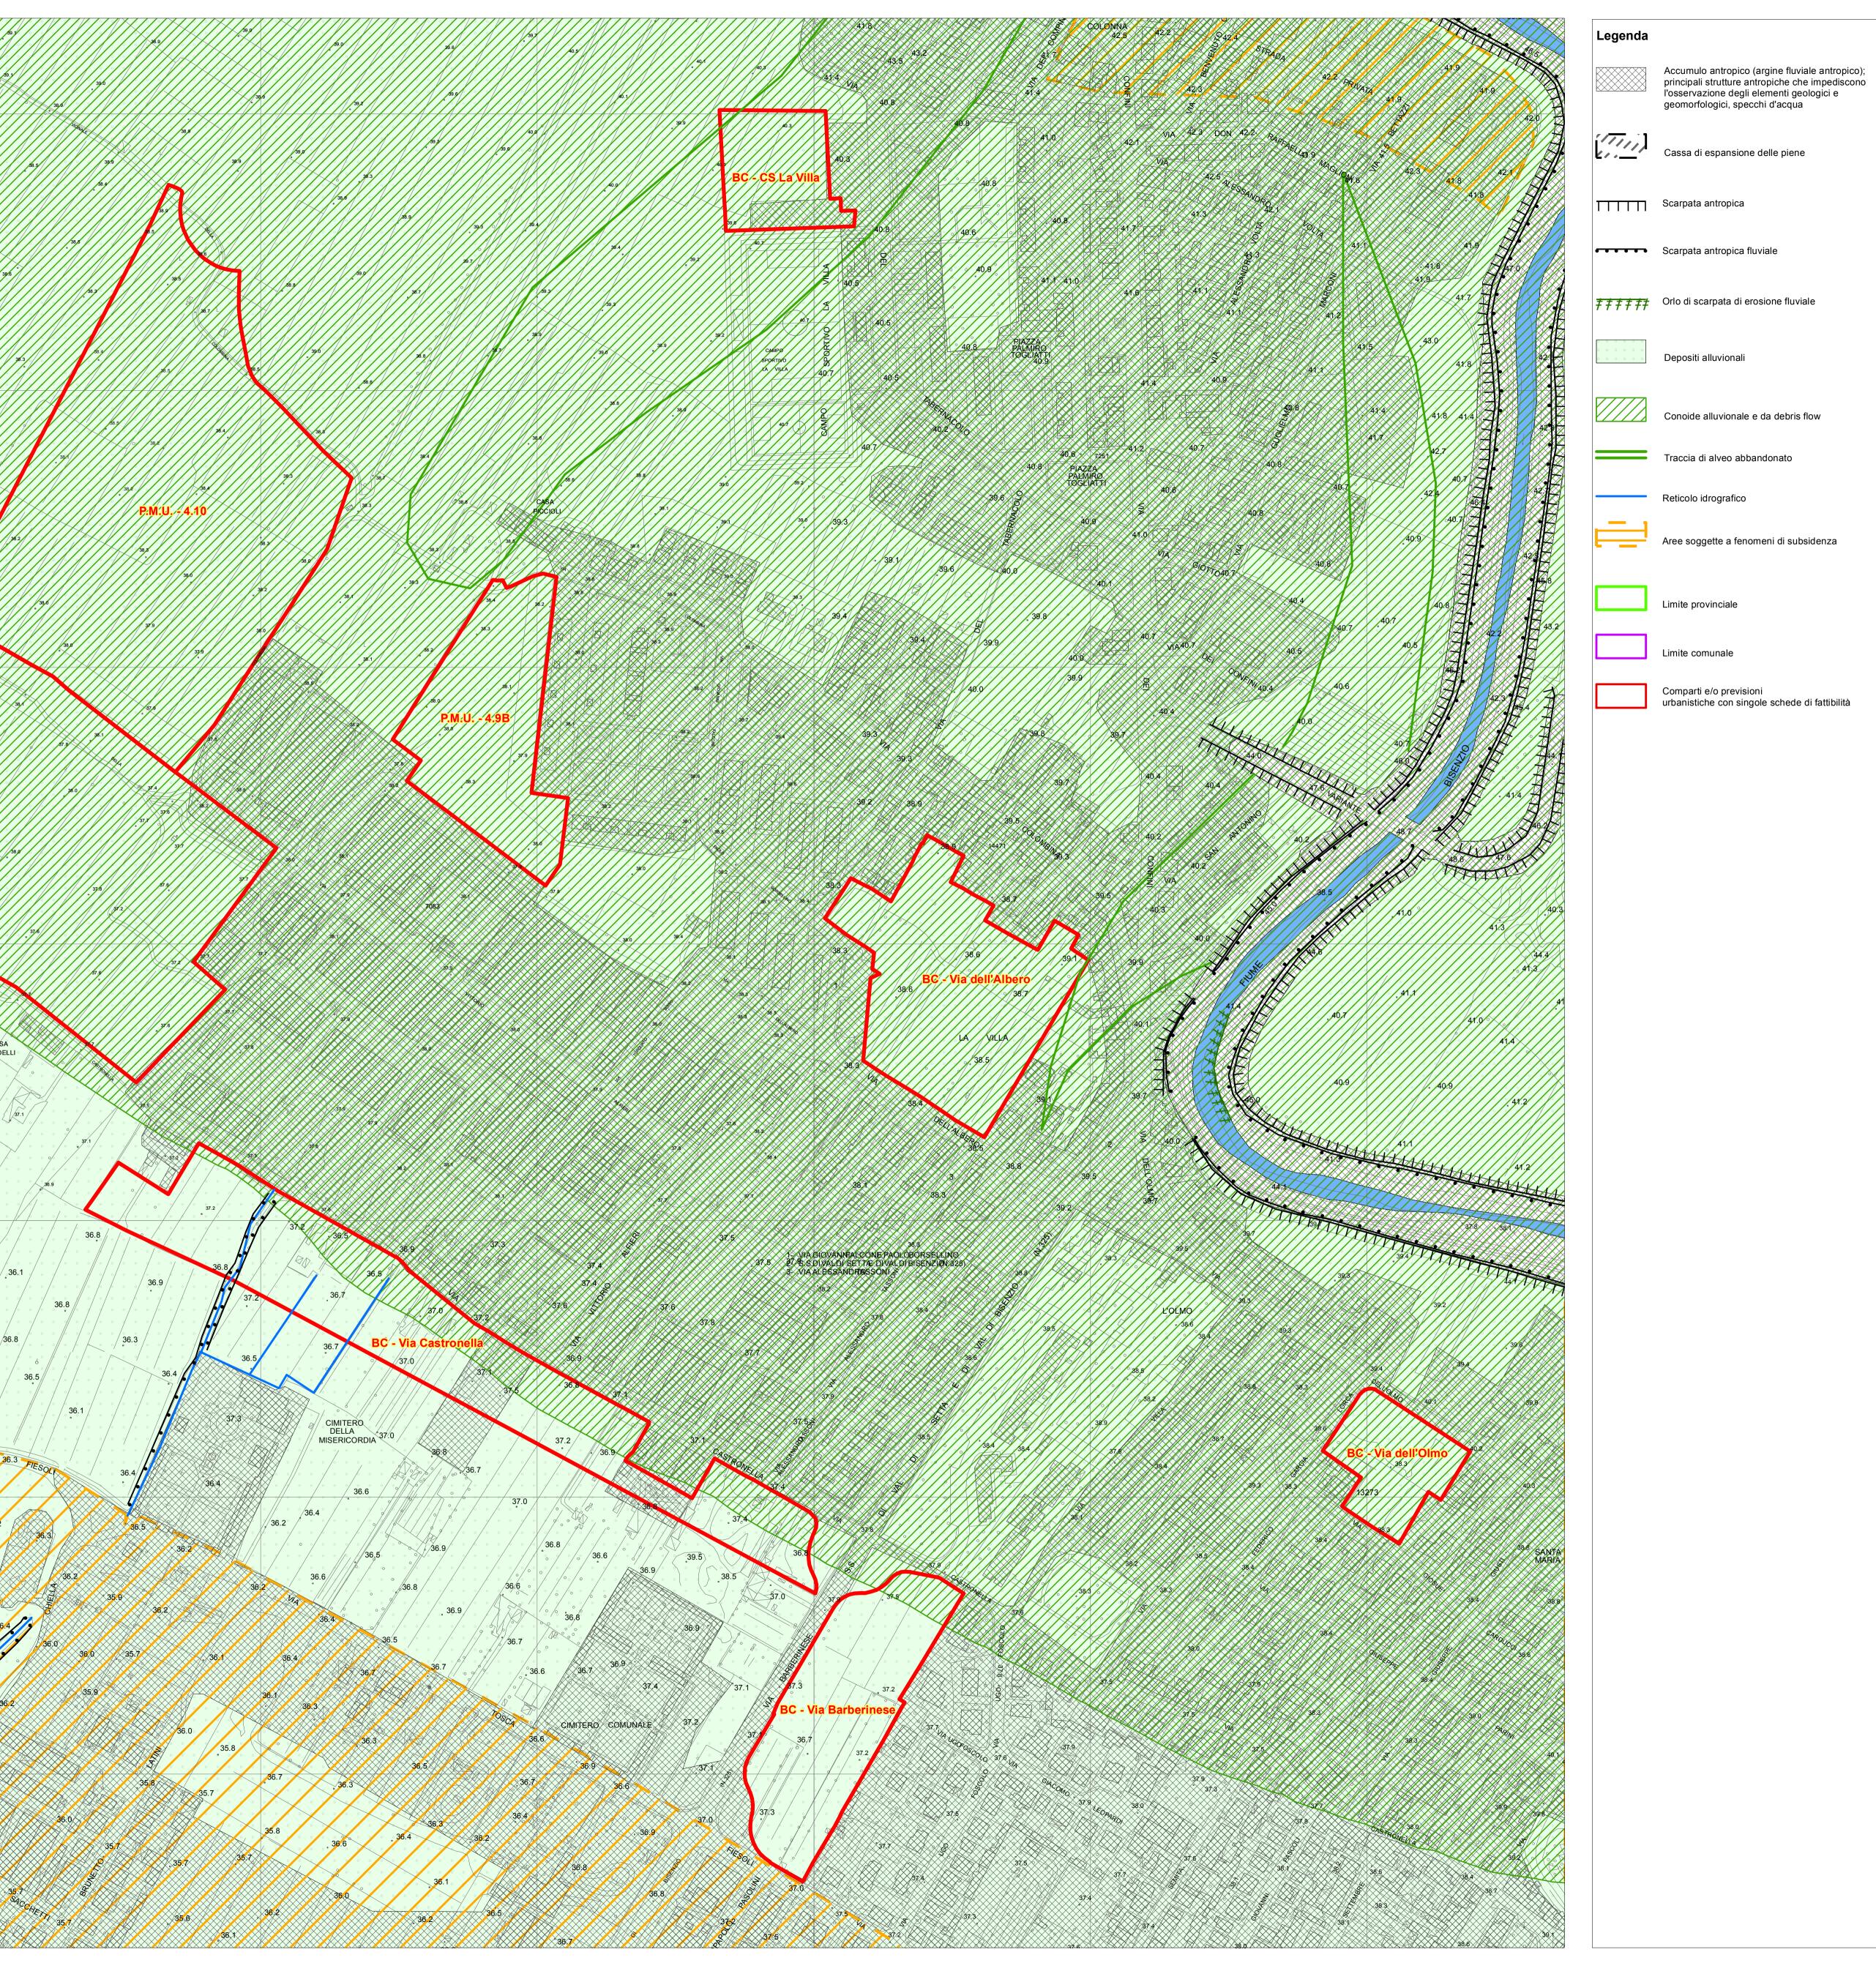

> Tav.2b - Carta Geomorfologica (scala 1:2.000) FASE APPROVAZIONE

Il Sindaco Emiliano Fossi

Assessore all'Urbanistica Stefano Salvi

Responsabile del Procedimento Ing. Domenico Ennio Maria Passaniti

Responsabile Ufficio Urbanistica Arch. Letizia Nieri