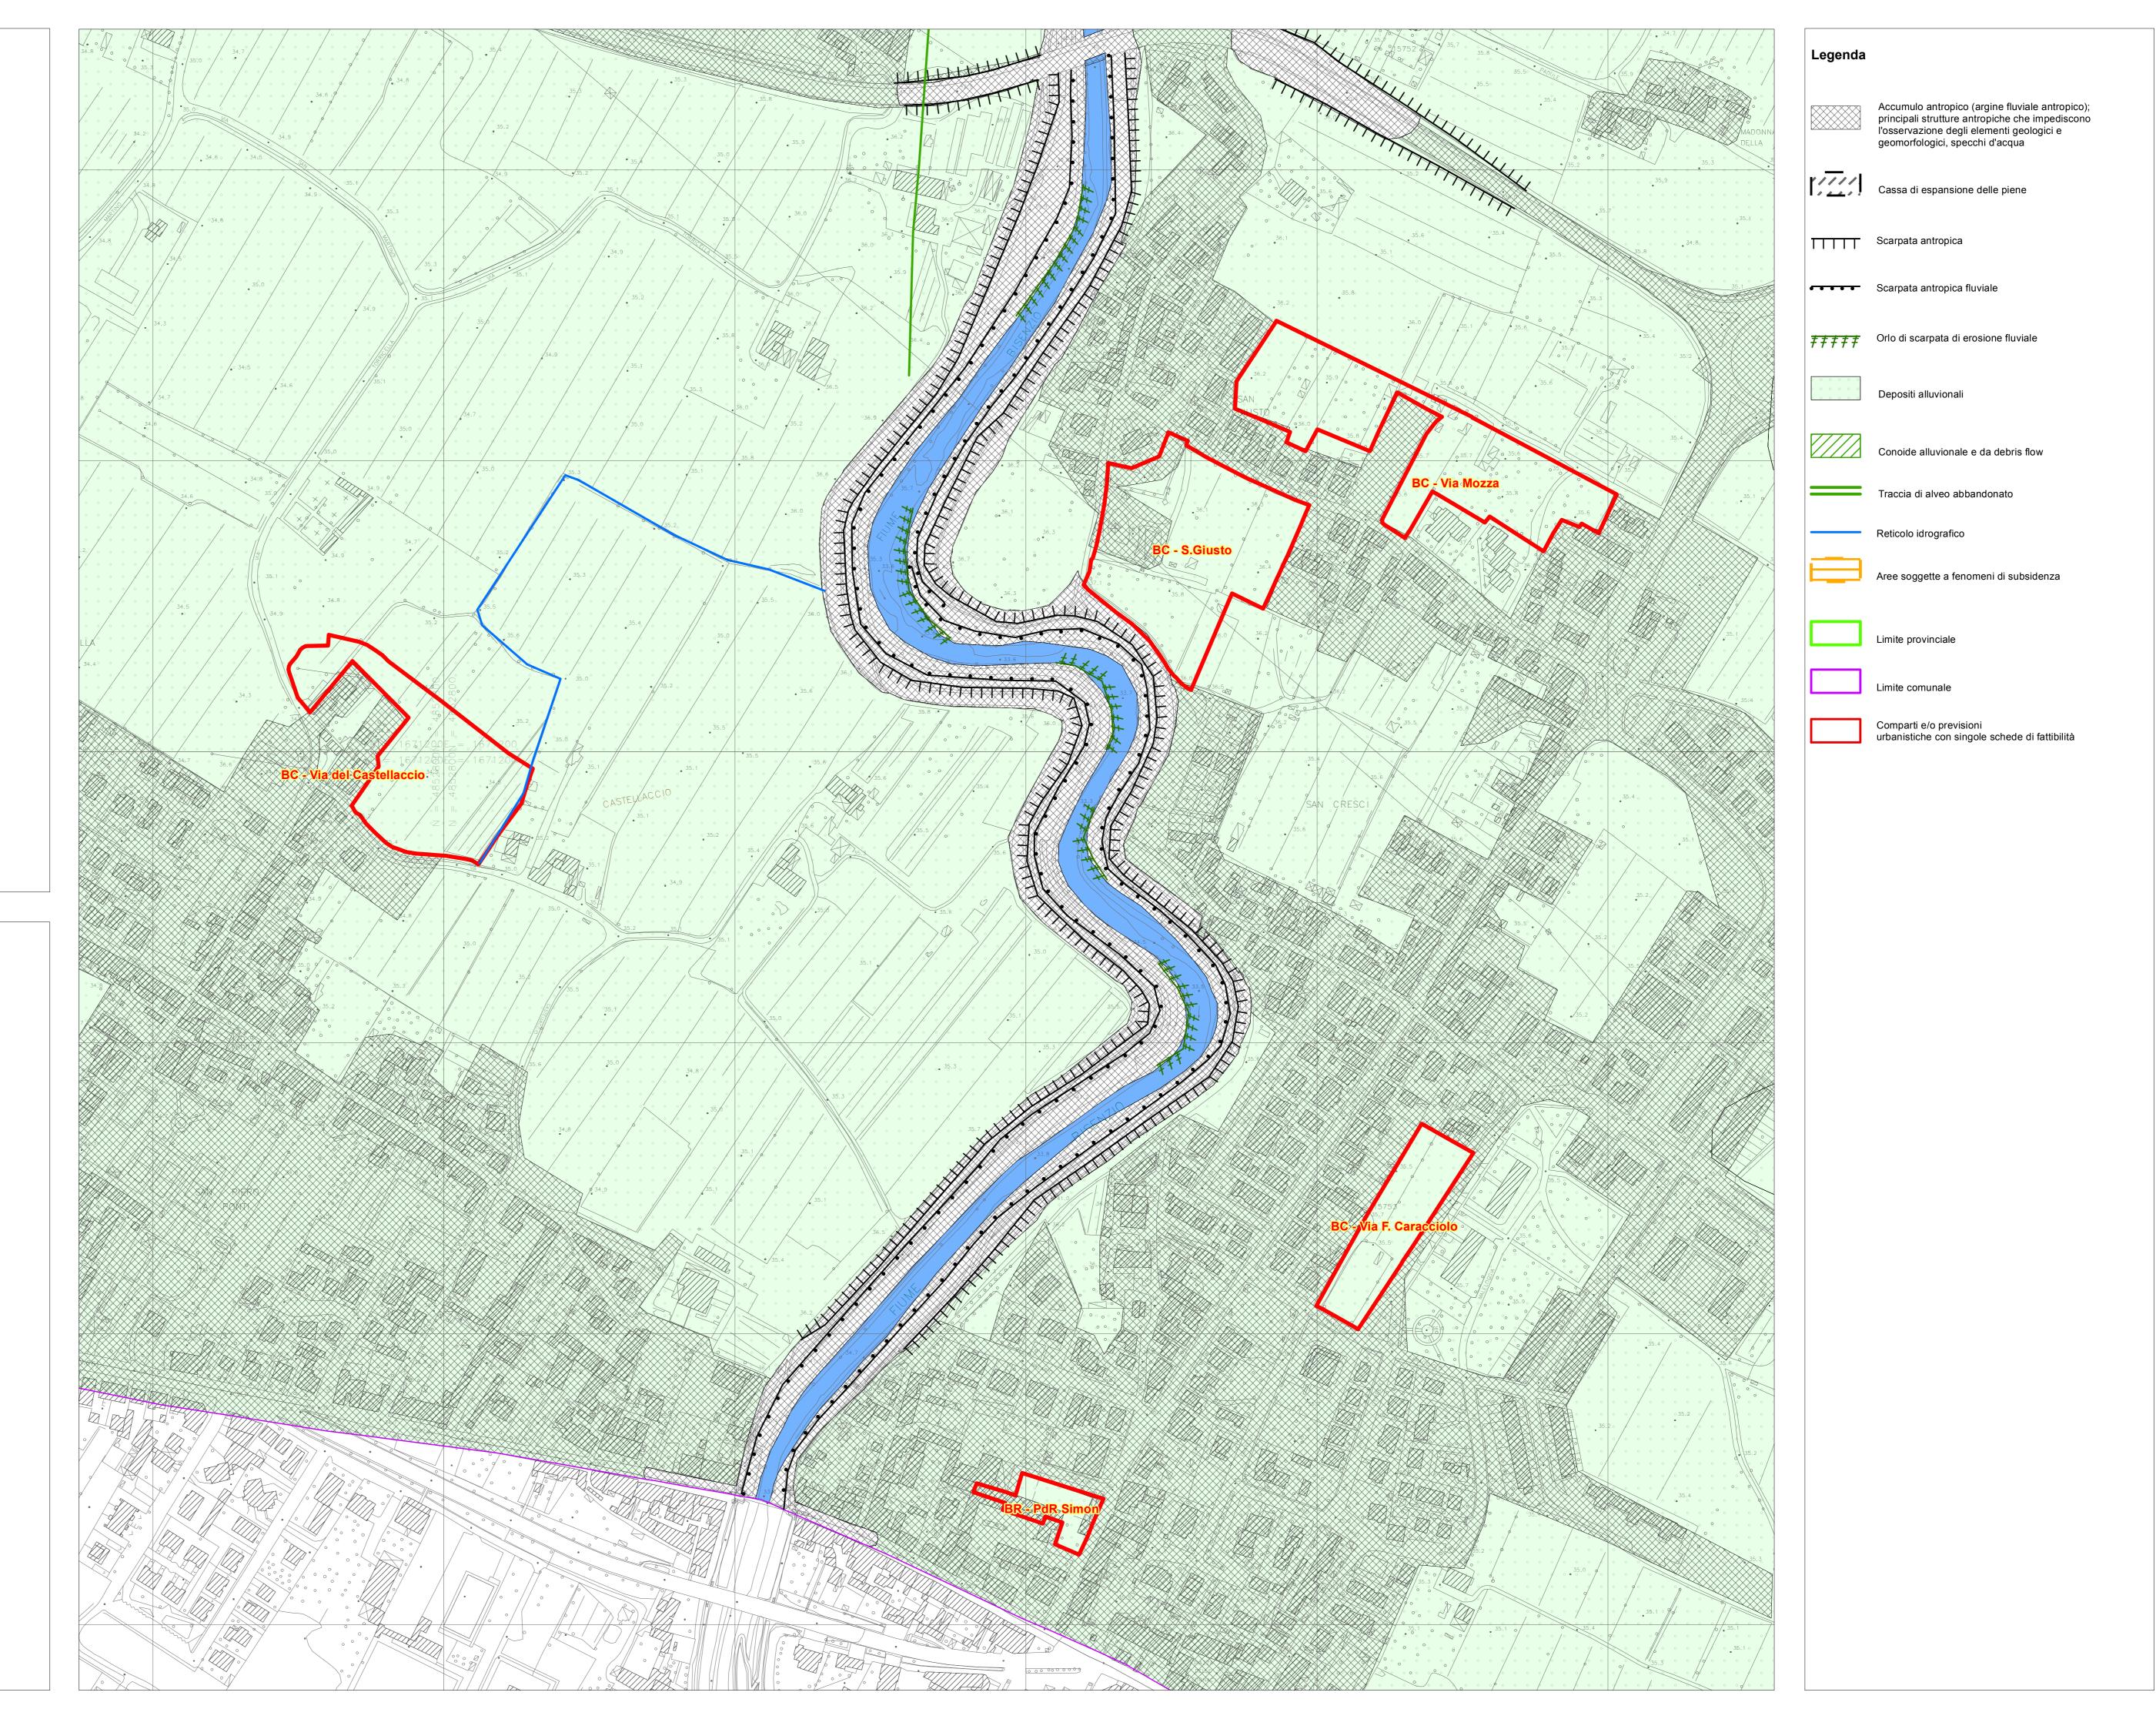

## Tav. 2e - Carta Geomorfologica

Il Sindaco

Emiliano Fossi

Assessore all'Urbanistica Stefano Salvi

Responsabile del Procedimento ing. Domenico Ennio Maria Passaniti

Responsabile Ufficio Urbanistica arch. Letizia Nieri